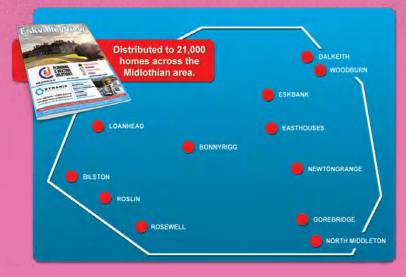

### **Distribution Area**

**21,000** copies of the Eskvalley View Directory are distributed **FREE** to the following areas every two months:

Bilston Bonnyrigg Dalkeith Easthouses Eskbank Gorebridge Loanhead Newtongrange North Middleton Rosewell Roslin Woodburn