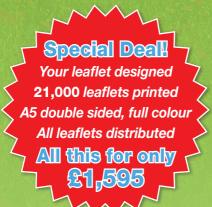

### Leaflet Distribution

In addition to placing a regular advert in the directory, why not consider your own targeted leaflet drop?

With each issue businesses have the opportunity to have their own leaflets distributed alongside the directory. This will be limited to three leaflets per issue. The cost for this is only **£100 per 1,000** leaflets distributed. Beat that for value!