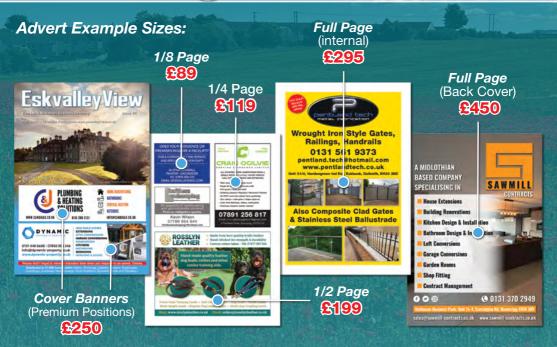

## Advertising Rates & Sizes 2025

| Advert Sizes: |                                              | * These prices do not include VAT. |              |
|---------------|----------------------------------------------|------------------------------------|--------------|
| Page Size     | Orientation                                  | Dimensions                         | Price        |
| Eighth page   | horizontal                                   | 62mm x 45mm                        | £89          |
| Quarter page  | vertical                                     | 62mm x 93mm                        | £119         |
| Half page     | horizontal                                   | 128mm x 93mm                       | £199         |
| Full page     | Within margins                               | 128mm x 190mm                      | £295         |
| Full page     | Full page (bleed off)                        | 154mm x 216mm                      | £295         |
| Premium pages | Front cover banner<br>Back cover (bleed off) | 140mm x 40mm<br>154mm x 216mm      | £250<br>£450 |